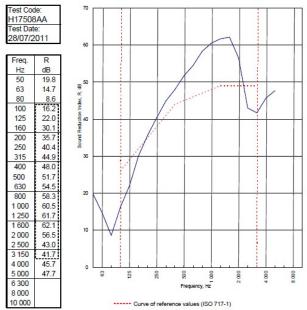

BRE 269826 - BRE Report P102396-1011C Refer to Speedline Specification Clause

178 mm. (At Base Track, Excluding Finishes)

**Heavy** - Annexes A-F

45 RwdB, Date Tested or Assessed Against - 70-S-53(25)

Customer: Metsec plc Hepsec Division