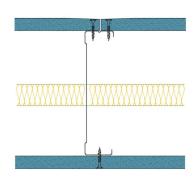

## 146-S-54(25) - SPEEDLINE System Data Sheet - Version V1 (24-10-23)

SPEEDLINE 146mm 'C' Stud Partition @600mm Ctrs, with Siniat GTEC 15mm dB Board each side, 25mm APR